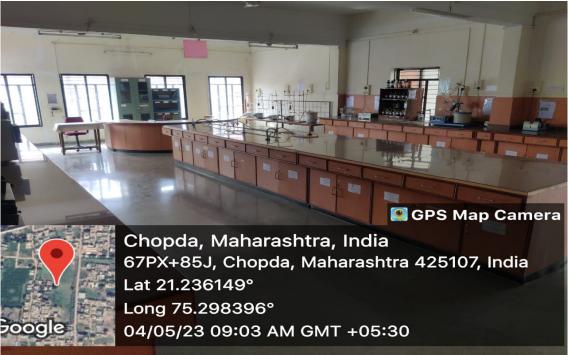

#### LIST OF LABARATORIES:

|         | ABAKATUKIES:<br>UG              |              |              |
|---------|---------------------------------|--------------|--------------|
| Sr. No. | Name of the Laboratories        | Area in Sq.M | Building No. |
| 1.      | Pharmacy Practice Lab           | 96.64        | 02           |
| 2.      | Pharmacology                    | 101.26       | 02           |
| 3.      | Physical Pharmacy               | 101.01       | 02           |
| 4.      | Machine Room                    | 114.37       | 01           |
| 5.      | D.P. Lab                        | 93.10        | 01           |
| 6.      | Language Lab                    | 49.60        | 01           |
| 7.      | Pharm. Analysis                 | 67.33        | 01           |
| 8.      | Pharm. Chemistry – I            | 91.00        | 01           |
| 9.      | Pharm. Chemistry- II            | 95.76        | 01           |
| 10.     | АРНЕ                            | 91.00        | 01           |
| 11.     | Pharmacognosy                   | 77.00        | 01           |
| 12.     | Pharmaceutics                   | 92.05        | 01           |
| 13.     | Instrument Room (Shared)        | 96.14        | 01           |
|         | Total Area                      | 1166.26      |              |
|         | PG                              |              |              |
| 01      | Pharmacognosy                   | 96.63        | 01           |
| 02      | Pharmaceutics                   | 72.10        | 01           |
|         | <b>Total Area</b>               | 168.73       |              |
|         | Diplom                          | na           |              |
| 1.      | Pharmaceutics                   | 101.21       | 02 D.Pharm   |
| 2.      | <b>Pharmaceutical Chemistry</b> | 101.21       | 02 D.Pharm   |
| 3.      | Pharmacognosy                   | 101.21       |              |
| 4.      | <b>Instrument Room</b>          | 101.21       |              |
| 5.      | Pharmacology                    | 101.21       |              |
|         |                                 | 404.84       |              |