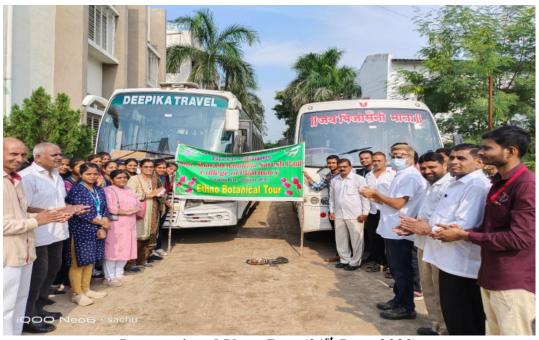

# **Botanical Tour at Unapdev (2022)**

International Yoga Day (21st June 2020)

Mahatma Gandhi Shikshan Mandal's