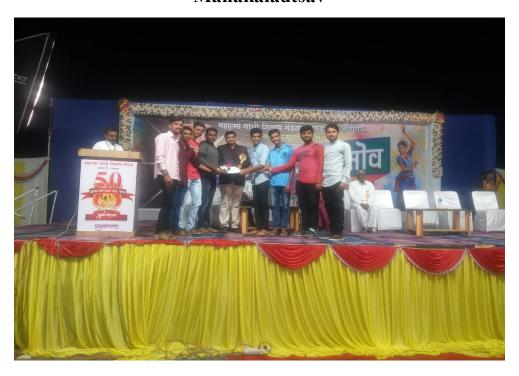

ka Suresh Patil College of Pharmacy



Dr. Suresh G. Patil

Adv. Sandeep S. Patil

Dr. G. P. Vadnere

**Founder President** 

**President** 

**Principal** 

# Pharmacist Day 25th Sept. 2020



Van Mahotsav Week (1 July to 7 July2017)





Mahatma Gandhi Shikshan Mandal's

## Smt. Sharadchandrika Suresh Patil College of Pharmacy



Dr. Suresh G. Patil

Adv. Sandeep S. Patil

Dr. G. P. Vadnere

**Founder President** 

**President** 

**Principal** 

## **August Kranti Day Oath**



**Foot Ball Campaign** 





Mahatma Gandhi Shikshan Mandal's

# Smt. Sharadchandrika Suresh Patil College of Pharmacy





Maharashtra and Pharmacy Council of India, New Delhi.)

Dr. Suresh G. Patil **Founder President** 



Dr. G. P. Vadnere

**President** 

**Principal** 

## **Tarunyam**



## Mahakalautsav





Mahatma Gandhi Shikshan Mandal's

# mt. Sharadchandrika Suresh Patil College of Pharmacy





Dr. Suresh G. Patil

Adv. Sandeep S. Patil

Dr. G. P. Vadnere

**Founder President** 

**President** 

Principal

# **Sports Facility Details**

| Name of sport<br>Facility | Area / Size | Qty  | Year of establishment          | Usage description                                                                    | User Rate                                    |
|---------------------------|-------------|------|--------------------------------|--------------------------------------------------------------------------------------|----------------------------------------------|
| Volley ball court         | 18m X 9 m   | 1    | 2017                           | Inter department matches<br>and SKH I