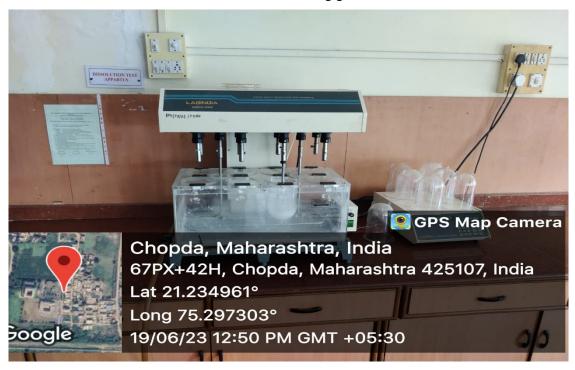

## mt. Sharadchandrika Suresh Patil College of Pharmacy

Chopda-425107. Dist. Jalgaon, (M.S.), India.



Dr. Suresh G. Patil

Adv. Sandeep S. Patil

Dr. G. P. Vadnere

Founder President President

Principal

# Lab Equipment's UV – Spectrophotometer



## **Gas Chromatography**





Mahatma Gandhi Shikshan Mandal's

## Smt. Sharadchandrika Suresh Patil College of Pharmacy

Chopda-425107. Dist. Jalgaon, (M.S.), India.



Dr. Suresh G. Patil

Adv. Sandeep S. Patil

Dr. G. P. Vadnere

**Founder President** 

President

Principal

#### **HPLC**



## **Microwave Oven**





Mahatma Gandhi Shikshan Mandal's



Chopda-425107. Dist. Jalgaon, (M.S.), India.



Dr. Suresh G. Patil

Adv. Sandeep S. Patil

Dr. G. P. Vadnere

Founder President President

Principal

## **Dissolution Test Apparatus**



## IR + UV Apparatus





Mahatma Gandhi Shikshan Mandal's

## mt. Sharadchandrika Suresh Patil College of Pharmacy





Maharashtra and Pharmacy Council of India, New Delhi.)

Adv. Sandeep S. Patil

Founder President President

Dr. Suresh G. Patil

Dr. G. P. Vadnere

**Principal** 

## **RO** Water Plant





Mahatma Gandhi Shikshan Mandal's

## mt. Sharadchandrika Suresh Patil College of Pharmacy





Phone / Fax No - +91-2586-222366/223150. <u>E-mail-bpharmchopda@yahoo.com</u> (Affiliated to Kavayitri Bahinabai Chaudhari North Maharashtra University, Approved by Govt. of Maharashtra and Pharmacy Council of India, New Delhi.)



Adv. Sandeep S. Patil

Dr. G. P. Vadnere

**Founder President** 

**President** 

**Principal** 

#### Extra Co-curricular Activities 2021-2022

| Sr. No.