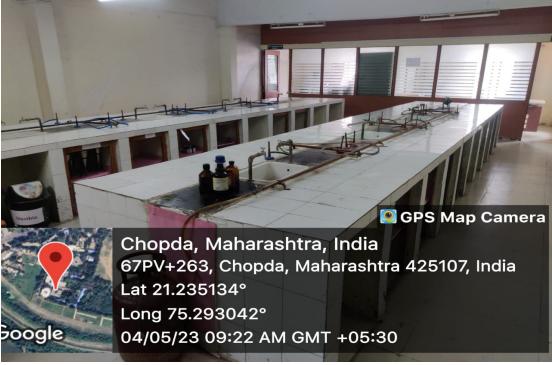

#### LIST OF LABARATORIES:

|         | ABAKATUKIES:<br>UG              |              |              |
|---------|---------------------------------|--------------|--------------|
| Sr. No. | Name of the Laboratories        | Area in Sq.M | Building No. |
| 1.      | Pharmacy Practice Lab           | 96.64        | 02           |
| 2.      | Pharmacology                    | 101.26       | 02           |
| 3.      | Physical Pharmacy               | 101.01       | 02           |
| 4.      | Machine Room                    | 114.37       | 01           |
| 5.      | D.P. Lab                        | 93.10        | 01           |
| 6.      | Language Lab                    | 49.60        | 01           |
| 7.      | Pharm. Analysis                 | 67.33        | 01           |
| 8.      | Pharm. Chemistry – I            | 91.00        | 01           |
| 9.      | Pharm. Chemistry- II            | 95.76        | 01           |
| 10.     | АРНЕ                            | 91.00        | 01           |
| 11.     | Pharmacognosy                   | 77.00        | 01           |
| 12.     | Pharmaceutics                   | 92.05        | 01           |
| 13.     | Instrument Room (Shared)        | 96.14        | 01           |
|         | Total Area                      | 1166.26      |              |
|         | PG                              |              |              |
| 01      | Pharmacognosy                   | 96.63        | 01           |
| 02      | Pharmaceutics                   | 72.10        | 01           |
|         | <b>Total Area</b>               | 168.73       |              |
|         | Diplom                          | na           |              |
| 1.      | Pharmaceutics                   | 101.21       | 02 D.Pharm   |
| 2.      | <b>Pharmaceutical Chemistry</b> | 101.21       | 02 D.Pharm   |
| 3.      | Pharmacognosy                   | 101.21       |              |
| 4.      | <b>Instrument Room</b>          | 101.21       |              |
| 5.      | Pharmacology                    | 101.21       |              |
|         |                                 | 404.84       |              |