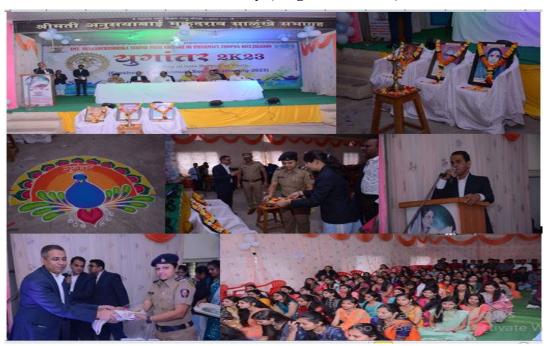

|
|---------|------------|-----------------------------------------|
| 1       | 15/09/2017 | Foot Ball Campaign                      |
| 2       | 27/01/2017 | Yuvarang Youth Festival                 |
| 3       | 15/09/2017 | GK Quiz Competition and Book Exhibition |
| 4       | 07/09/2017 | Freshers Welcome "Sparsh-2017"          |
| 5       | 29/08/2017 | August Kranti Day Oath                  |
| 6       | 03/01/2018 | Savitribai Phule Jayanti                |
| 7       | 27/02/2018 | Annual Gathering 'Gandharva'            |



Mahatma Gandhi Shikshan Mandal's

## mt. Sharadchandrika Suresh Patil College of Pharmacy





Dr. Suresh G. Patil

Adv. Sandeep S. Patil

Dr. G. P. Vadnere

Founder President President

Principal

## Cultural Activities Fresher's Party (Yugantar 2023k)



# 75th Anniversary of the Independence of India





Mahatma Gandhi Shikshan Mandal's

# Smt. Sharadchandrika Suresh Patil College of Pharmacy

Chopda-425107. Dist. Jalgaon, (M.S.), India.



Dr. Suresh G. Patil

Adv. Sandeep S. Patil

Dr. G. P. Vadnere

**Founder President** 

President

Principal

# **Botanical Tour at Unapdev (2022)**



International Yoga Day (21st June 2020)





Mahatma Gandhi Shikshan Mandal's

## Smt. Sharadchandrika Suresh Patil College of Pharmacy



Dr. Suresh G. Patil

Adv. Sandeep S. Patil

Dr. G. P. Vadnere

**Founder President** 

**President** 

**Principal** 

# Pharmacist Day 25th Sept. 2020



Van Mahotsav Week (1 July to 7 July2017)





Mahatma Gandhi Shikshan Mandal's

## Smt. Sharadchandrika Suresh Patil College of Pharmacy



Dr. Suresh G. Patil